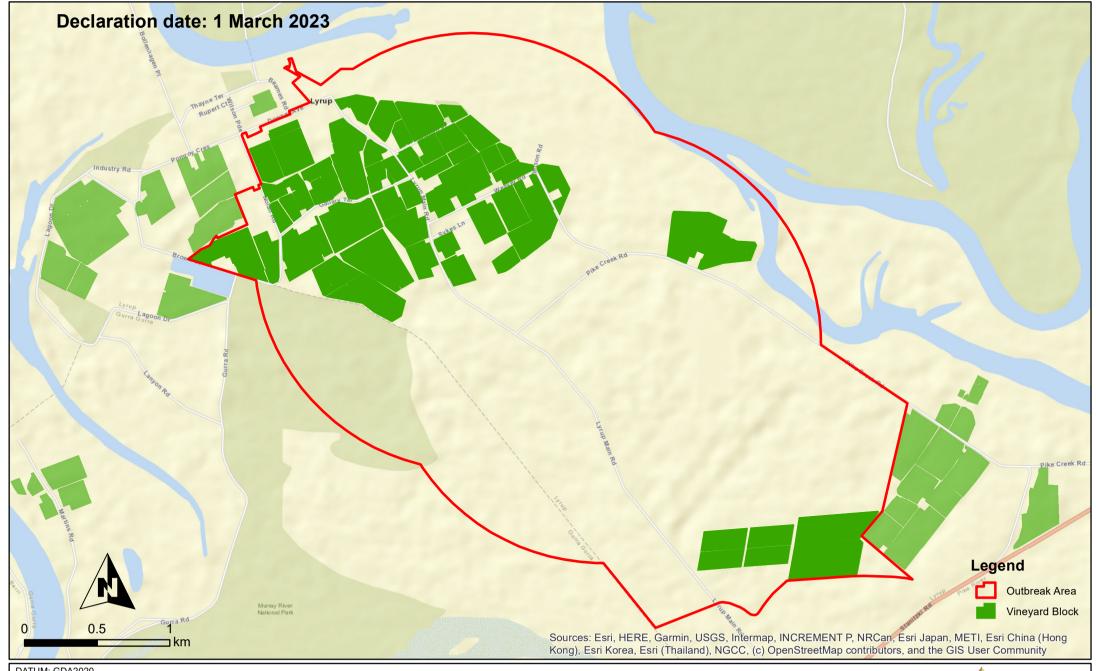

DATUM: GDA2020 PROJECTION: MGA54 DATE: 30<sup>th</sup>March 2023

SOFTWARE: ESRI ArcGIS v10.8.1

DATA SOURCE:

Vineyard Block - Vinehealth Australia
Outbreak Area - PIRSA

Outbreak Area - PIRSA Suspension Area - PIRSA

## Lyrup Fruit Fly Outbreak Area

DISCLAIMER: Although every effort has been made to ensure the accuracy of the information displayed, Vinehealth make no representations, either express or implied, that the information displayed is accurate or fit for any purpose and expressly disclaims all liability for loss or damage arising from reliance upon the information displayed.