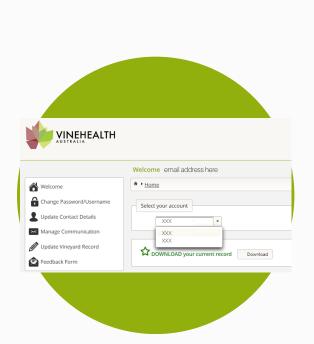

#### **ENTER THE CODE**

Enter the six digit security code that you were emailed.

Ensure you enter the code within five minutes of receipt.

You are now logged in to the Grape Industry Kiosk where you can review and update your records.