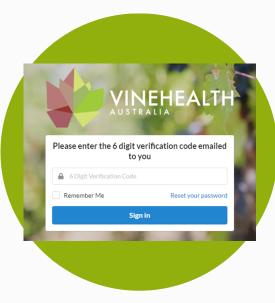

### **EMAIL VERIFICATION CODE**

You will be sent a six digit verification/security code to your registered email address.

#### **ENTER THE CODE**

Enter the six digit security code that you were emailed.

Ensure you enter the code within five minutes of receipt.

You are now logged in to the Grape Industry Kiosk where you can review and update your records.